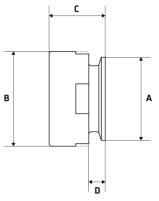

**Dimensions**Unit: mm (unless stated otherwise)

| Size | 1/2"<br>12.7x15NB | 3/4"<br>19.05x20NB | 1"<br>25.4x25NB | 11/4"<br>31.8x32NB | 11/2"<br>38.1x40NB | 2"<br>50.8x50NB | 2 1/2"<br>63.5x65NB |
|------|-------------------|--------------------|-----------------|--------------------|--------------------|-----------------|---------------------|
| A    | 25.2              | 25.2               | 50.5            | 50.5               | 50.5               | 64              | 77.5                |
| В    | 30                | 33.3               | 41.3            | 47.6               | 55                 | 73              | 84                  |
| С    | 41.3              | 41.3               | 41.3            | 49.2               | 49.2               | 49.2            | 49.2                |
| D    | 12.7              | 12.7               | 12.7            | 12.7               | 12.7               | 12.7            | 12.7                |
| Code | SWSAFER15         | SWSAFER20          | SWSAFER25       | SWSAFER32          | SWSAFER40          | SWSAFER50       | SWSAFER65           |

| Size | 3"<br>76.2x80NB | 4"<br>101.6x100NB |
|------|-----------------|-------------------|
| A    | 91              | 119               |
| В    | 100             | 125               |
| С    | 49.2            | 49.2              |
| D    | 12.7            | 15.9              |
| Code | SWSAFER80       | SWSAFER100        |