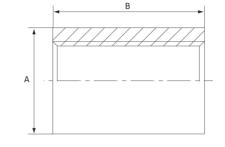

Unit: mm (unless stated otherwise)

## Dimensions

| Size | 1/4"<br>8NB | 3/8"<br>10NB | 1/2"<br>15NB | 3/4"<br>20NB | 1"<br>25NB | 11/4"<br>32NB | 11/2"<br>40NB |
|------|-------------|--------------|--------------|--------------|------------|---------------|---------------|
| Α    | 18          | 21           | 26.4         | 31.8         | 39.5       | 46.5          | 52.5          |
| В    | 24.5        | 26           | 34           | 36           | 43         | 45            | 45            |
| Code | NPTS08      | NPTS10       | NPTS15       | NPTS20       | NPTS25     | NPTS32        | NPTS40        |

| Size | 2"<br>50NB | 2 1/2"<br>65NB | 3"<br>80NB | 4"<br>100NB |
|------|------------|----------------|------------|-------------|
| Α    | 65.1       | 81.5           | 95         | 122         |
| В    | 54.5       | 63.5           | 68.5       | 76.5        |
| Code | NPTS50     | NPTS65         | NPTS80     | NPTS100     |