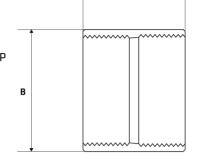

Unit: mm (unless stated otherwise)

## Dimensions

| Size | 1/4"<br>8NB | 3/8"<br>10NB | 1/2"<br>15NB | 3/4"<br>20NB | 1"<br>25NB | 11/4"<br>32NB | 11/2"<br>40NB |
|------|-------------|--------------|--------------|--------------|------------|---------------|---------------|
| Α    | 24.5        | 26           | 33           | 35           | 42         | 45            | 45            |
| В    | 18          | 21           | 25           | 30.5         | 37         | 46.5          | 52.5          |
| Code | NPTBSPS08   | NPTBSPS10    | NPTBSPS15    | NPTBSPS20    | NPTBSPS25  | NPTBSPS32     | NPTBSPS40     |

| Size | 2"<br>50NB |
|------|------------|
| A    | 5016       |
| В    | 65.1       |
| Code | NPTBSPS50  |