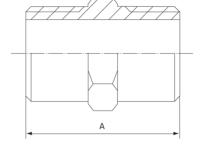

## **Features**

- NPT Threaded Ends
- Working Pressure: 150lbs (psi) / 10bar
- Working Temperature: 250°C at 10bar
- Investment lost wax casting manufactured to ISO 9001 : 2015
- NPT thread conforms with ASME B1.20.1
- Threads are Tapered NPT

## Dimensions

Unit: mm (unless stated otherwise)

| Size | 1/4"<br>8NB | 3/8"<br>10NB   | 1/2"<br>15NB | 3/4"<br>20NB | 1"<br>25NB | 11/4"<br>32NB | 11/2"<br>40NB |
|------|-------------|----------------|--------------|--------------|------------|---------------|---------------|
| Α    | 29          | 29.5           | 35           | 39           | 44         | 39.5          | 49.5          |
| Code | NPTHN08     | NPTHN10        | NPTHN15      | NPTHN20      | NPTHN25    | NPTHN32       | NPTHN40       |
| Size | 2"<br>50NB  | 2 1/2"<br>65NB | 3"<br>80NB   | 4"<br>100NB  |            |               |               |
| Α    | 58.5        | 64             | 76           | 86.5         |            |               |               |
| Code | NPTHN50     | NPTHN65        | NPTHN80      | NPTHN100     |            |               |               |