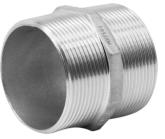

## **NPT Hex Nipple**

## **Features**

- NPT Threaded Ends
- Working Pressure: 150lbs (psi) / 10bar
- Working Temperature: 250°C at 10bar
- Investment lost wax casting manufactured to ISO 9001 : 2015
- NPT thread conforms with ASME B1.20.1
- Threads are Tapered NPT