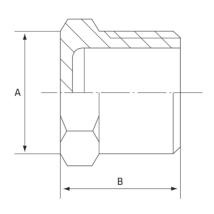

Unit: mm (unless stated otherwise)

## **Dimensions**

| Size | 1/8"<br>6NB | 1/4"<br>8NB | 3/8"<br>10NB | 1/2"<br>15NB | 3/4"<br>20NB | 1"<br>25NB | 11/4"<br>32NB |
|------|-------------|-------------|--------------|--------------|--------------|------------|---------------|
| Α    | 12.9        | 15.9        | 19.8         | 22.9         | 27.8         | 34         | 44.8          |
| В    | 15.9        | 18          | 19.3         | 21           | 23.8         | 24         | 30.2          |
| Code | NPTHP06     | NPTHP08     | NPTHP10      | NPTHP15      | NPTHP20      | NPTHP25    | NPTHP32       |

| Size | 11/2"<br>40NB | 2"<br>50NB |
|------|---------------|------------|
| A    | 49.8          | 61.5       |
| В    | 31            | 32.5       |
| Code | NPTHP40       | NPTHP50    |