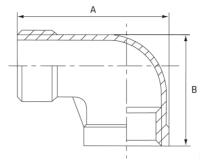

Unit: mm (unless stated otherwise)

## **Dimensions**

| Size | 1/8"<br>6NB | 1/4"<br>8NB | 3/8"<br>10NB | 1/2"<br>15NB | 3/4"<br>20NB | 1"<br>25NB | 11/4"<br>32NB |
|------|-------------|-------------|--------------|--------------|--------------|------------|---------------|
| A    | 32.70       | 39.3        | 47           | 48.2         | 63.5         | 73.45      | 86.70         |
| В    | 21.85       | 23.9        | 28.8         | 33.7         | 42.2         | 50.40      | 61.85         |
| Code | NPTSE06     | NPTSE08     | NPTSE10      | NPTSE15      | NPTSE20      | NPTSE25    | NPTSE32       |

| Size | 11/2"<br>40NB | 2"<br>50NB |
|------|---------------|------------|
| Α    | 95.8          | 116.1      |
| В    | 66.6          | 82         |
| Code | NPTSE40       | NPTSE50    |