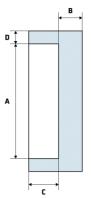

## Unit: mm (unless stated otherwise)

## **Dimensions**

| Size | 1/2"<br>15NB | 3/4"<br>20NB | 1"<br>25NB | 11/4"<br>32NB | 11/2"<br>40NB | 2"<br>50NB |
|------|--------------|--------------|------------|---------------|---------------|------------|
| A    | 21.8-22.2    | 27.2-27.6    | 33.9-34.3  | 42.7-43.1     | 48.8-49.2     | 61.2-61.7  |
| В    | 6.4*         | 6.4*         | 9.6*       | 9.6*          | 11.2*         | 12.7*      |
| C    | 9.5*         | 12.5*        | 12.5*      | 12.5*         | 12.5*         | 16*        |
| D    | 4.67         | 4.9          | 5.69       | 6.07          | 6.35          | 6.93       |
| Code | SRCSW3LB15   | SRCSW3LB20   | SRCSW3LB25 | SRCSW3LB32    | SRCSW3LB40    | SRCSW3LB50 |