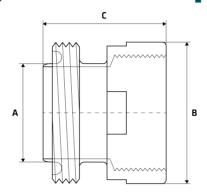

## **Dimensions**

Unit: mm (unless stated otherwise)

| Size | 1"<br>25.4x25NB | 11/2"<br>38.1x40NB | 2"<br>50.8x50NB | 2 1/2"<br>63.5x65NB | 3"<br>76.2x80NB | 4"<br>101.6x100NB |
|------|-----------------|--------------------|-----------------|---------------------|-----------------|-------------------|
| A    | 25.4            | 38.1               | 50.8            | 63.5                | 76.2            | 101.6             |
| В    | 41.3            | 55                 | 73              | 84                  | 100             | 125               |
| С    | 55.6            | 63.5               | 63.5            | 68.3                | 73              | 77.8              |
| Code | SWSAMP25        | SWSAMP40           | SWSAMP50        | SWSAMP65            | SWSAMP80        | SWSAMP100         |