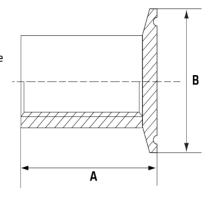

## **Dimensions**

| Size | 1"-11/2"<br>25.4-38.1 | 2"<br>50.8   | 2 1/2"<br>63.5 | 3"<br>76.2   | 4"<br>101.6   |
|------|-----------------------|--------------|----------------|--------------|---------------|
| А    | 36                    | 36           | 36             | 37           | 38            |
| В    | 50.5                  | 64           | 77.5           | 91           | 119           |
| Code | TRIUBSS2540-15        | TRIUBSS50-15 | TRIUBSS65-15   | TRIUBSS75-15 | TRIUBSS100-15 |