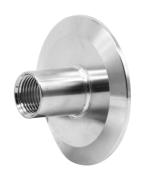

## **Tri Clover Union Blank with 15NB BSP Socket**

## **Features**

- Tri Clover Union Blank Cap with centred 15NB Female BSP Socket.
- Commonly known as a 'Water Pusher'
- Threaded halfway through socket

Unit: mm (unless stated otherwise)