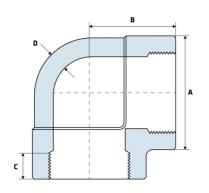

## **Dimensions**

Unit: mm (unless stated otherwise)

| Size | 1/2"<br>15NB | 3/4"<br>20NB | 1"<br>25NB | 11/4"<br>32NB | 11/2"<br>40NB | 2"<br>50NB |
|------|--------------|--------------|------------|---------------|---------------|------------|
| Α    | 38           | 46           | 56         | 62            | 75            | 84         |
| В    | 33           | 38           | 44         | 51            | 60            | 64         |
| С    | 13.6*        | 13.9*        | 17.3*      | 18*           | 18.4*         | 19.2*      |
| D    | 4.09*        | 4.32*        | 4.98*      | 5.28*         | 5.56*         | 7.14*      |
| Code | SE3LB15      | SE3LB20      | SE3LB25    | SE3LB32       | SE3LB40       | SE3LB50    |