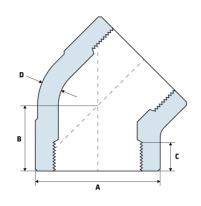

## **Dimensions**

Unit: mm (unless stated otherwise)

| Size | 1/2"<br>15NB | 3/4"<br>20NB | 1"<br>25NB | 11/4"<br>32NB | 11/2"<br>40NB | 2"<br>50NB |
|------|--------------|--------------|------------|---------------|---------------|------------|
| A    | 38           | 46           | 56         | 62            | 75            | 84         |
| В    | 25           | 28           | 33         | 35            | 43            | 44         |
| С    | 13.6*        | 13.9*        | 17.3*      | 18*           | 18.4*         | 19.2*      |
| D    | 4.09*        | 4.32*        | 4.98*      | 5.28*         | 5.56*         | 7.14*      |
| Code | SE3LB1545    | SE3LB2045    | SE3LB2545  | SE3LB3245     | SE3LB4045     | SE3LB5045  |