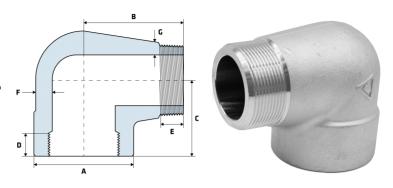

## 3000LB BSP Male-Female Elbow 90°

## **Features**

- 3000LB Rated
- ASME B16.11, ASTM A182
- Any measurements that include a \*, are indications that the measurement is a 'minimum measurement' as per their Manufacturing Standard.

## **Dimensions**

Unit: mm (unless stated otherwise)

| Size | 1/2"<br>15NB | 3/4"<br>20NB | 1"<br>25NB | 11/4"<br>32NB | 11/2"<br>40NB | 2"<br>50NB |
|------|--------------|--------------|------------|---------------|---------------|------------|
| A    | 38           | 44           | 51         | 62            | 70            | 84         |
| В    | 41           | 48           | 57         | 66            | 71            | 84         |
| С    | 28           | 35           | 44         | 51            | 54            | 64         |
| D    | 13.6*        | 13.9*        | 17.3*      | 18*           | 18.4*         | 19.2*      |
| E    | 14*          | 16*          | 19*        | 21*           | 21*           | 22*        |
| F    | 4.09*        | 4.32*        | 4.98*      | 5.28*         | 5.56*         | 7.14*      |
| G    | 4.16*        | 4.88*        | 5.56*      | 5.56*         | 6.25*         | 7.64*      |
| Code | SSE3LB15     | SSE3LB20     | SSE3LB25   | SSE3LB32      | SSE3LB40      | SSE3LB50   |