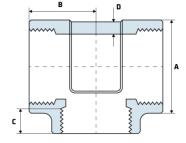

## Dimensions

Unit: mm (unless stated otherwise)

| Size | 1/2"<br>15NB | 3/4"<br>20NB | 1"<br>25NB | 11/4"<br>32NB | 11/2"<br>40NB | 2"<br>50NB |
|------|--------------|--------------|------------|---------------|---------------|------------|
| Α    | 38           | 46           | 56         | 62            | 75            | 84         |
| В    | 33           | 38           | 44         | 51            | 60            | 64         |
| C    | 13.6*        | 13.9*        | 17.3*      | 18*           | 18.4*         | 19.2*      |
| D    | 4.09*        | 4.32*        | 4.98*      | 5.28*         | 5.56*         | 7.14*      |
| Code | ST3LB15      | ST3LB20      | ST3LB25    | ST3LB32       | ST3LB40       | ST3LB50    |