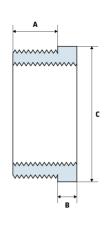

## **Features**

- 3000LB rated
- ASME B16.11, ASTM A182
- Any measurements that include a \*, are indications that the measurement is a 'minimum measurement' as per their Manufacturing Standard.

Unit: mm (unless stated otherwise)

## **Dimensions**

| Size | 1/2"x3/8"<br>15NBx10NB | 3/4"x1/2"<br>20NBx15NB | 1"x3/4"<br>25NBx20NB | 11/4"x1"<br>32NBx25NB | 11/2"x11/4"<br>40NBx32NB | 2"x11/2"<br>50NBx40NB |
|------|------------------------|------------------------|----------------------|-----------------------|--------------------------|-----------------------|
| A    | 14*                    | 16*                    | 19*                  | 21*                   | 21*                      | 22*                   |
| В    | 5*                     | 6*                     | 6*                   | 7*                    | 8*                       | 9*                    |
| c    | 22.23                  | 27                     | 34.93                | 44.45                 | 50.8                     | 63.5                  |
| Code | SB3LB1510              | SB3LB2015              | SB3LB2520            | SB3LB3225             | SB3LB4032                | SB3LB5040             |