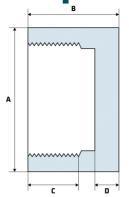

## Unit: mm (unless stated otherwise)

## **Dimensions**

| Size | 1/2"<br>15NB | 3/4"<br>20NB | 1"<br>25NB | 11/4"<br>32NB | 11/2"<br>40NB | 2"<br>50NB |
|------|--------------|--------------|------------|---------------|---------------|------------|
| A    | 28           | 35           | 44         | 57            | 64            | 76         |
| В    | 32           | 37           | 41         | 44            | 44            | 48         |
| C    | 13.6*        | 13.9*        | 17.3*      | 18*           | 18.4*         | 19.2*      |
| D    | 6.4*         | 6.4*         | 9.7*       | 9.7*          | 11.2*         | 12.7*      |
| Code | SRC3LB15     | SRC3LB20     | SRC3LB25   | SRC3LB32      | SRC3LB40      | SRC3LB50   |