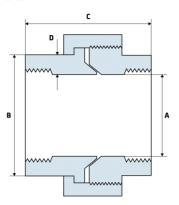

## **Features**

- 3000LB Rated
- MSS-SP-83, ASTM A182
- Any measurements that include a \*, are indications that the measurement is a 'minimum measurement' as per their Manufacturing Standard.

Dimensions

Unit: mm (unless stated otherwise)

| Size | 1/2"<br>15NB | 3/4"<br>20NB | 1"<br>25NB  | 11/4"<br>32NB | 11/2"<br>40NB | 2"<br>50NB  |
|------|--------------|--------------|-------------|---------------|---------------|-------------|
| A    | 17.07-17.86  | 21.39-23.01  | 27.74-28.98 | 35.36-37.69   | 41.2-43.54    | 52.12-55.58 |
| В    | 27.7*        | 33.5*        | 41.4*       | 50.5*         | 57.2*         | 70.1*       |
| С    | 49           | 56.9         | 62          | 71.1          | 76.5          | 86.1        |
| D    | 3.73*        | 3.91*        | 4.55*       | 4.85*         | 5.08*         | 5.54*       |
| Code | SMU3LB15     | SMU3LB20     | SMU3LB25    | SMU3LB32      | SMU3LB40      | SMU3LB50    |