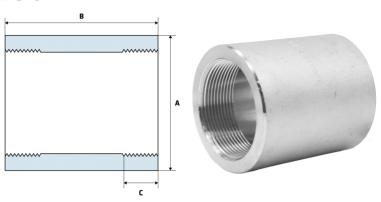

## **Dimensions**

Unit: mm (unless stated otherwise)

| Si  | e 1/2"<br>15NB | 3/4"<br>20NB | 1"<br>25NB | 11/4"<br>32NB | 11/2"<br>40NB | 2"<br>50NB |
|-----|----------------|--------------|------------|---------------|---------------|------------|
|     | <b>A</b> 28    | 35           | 44         | 57            | 64            | 76         |
|     | <b>B</b> 48    | 51           | 60         | 67            | 79            | 86         |
|     | <b>C</b> 13.6* | 13.9*        | 17.3*      | 18*           | 18.4*         | 19.2*      |
| Cod | e SS3LB15      | SS3LB20      | SS3LB25    | SS3LB32       | SS3LB40       | SS3LB50    |