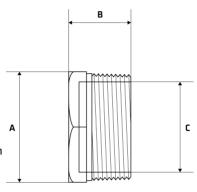

Unit: mm (unless stated otherwise)

## **Dimensions**

| Size | 1/8"<br>6NB | 1/4"<br>8NB | 3/8"<br>10NB | 1/2"<br>15NB | 3/4"<br>20NB | 1"<br>25NB | 11/4"<br>32NB |
|------|-------------|-------------|--------------|--------------|--------------|------------|---------------|
| Α    | 12.9        | 15.9        | 19.8         | 22.9         | 27.5         | 34         | 43            |
| В    | 15.9        | 18          | 19.3         | 21           | 22           | 24         | 27.5          |
| С    |             |             | 9.5          | 14.5         | 18.8         | 24.7       | 32.5          |
| Code | SHP06       | SHP08       | SHP10        | SHP15        | SHP20        | SHP25      | SHP32         |

| Size | 11/2"<br>40NB | 2"<br>50NB | 2 1/2"<br>65NB | 3"<br>80NB | 4"<br>100NB |
|------|---------------|------------|----------------|------------|-------------|
| A    | 49.8          | 61.5       | 79             | 91.4       | 117         |
| В    | 31            | 32.5       | 40.5           | 41.7       | 45          |
| С    | 38.3          | 50.5       | 64.5           | 76.5       | 105         |
| Code | SHP40         | SHP50      | SHP65          | SHP80      | SHP100      |