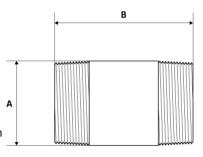

## **Dimensions**

Unit: mm (unless stated otherwise)

| Size | 1/8"<br>6NB   | 1/4"<br>8NB | 3/8"<br>10NB   | 1/2"<br>15NB | 3/4"<br>20NB | 1"<br>25NB | 11/4"<br>32NB |
|------|---------------|-------------|----------------|--------------|--------------|------------|---------------|
| A    | 10.2          | 14          | 17             | 21.5         | 26.8         | 34         | 42.7          |
| В    | 40            | 40          | 40             | 60           | 60           | 60         | 80            |
| Code | SBN06         | SBN08       | SBN10          | SBN15        | SBN20        | SBN25      | SBN32         |
| Size | 11/2"<br>40NB | 2"<br>50NB  | 2 1/2"<br>65NB | 3"<br>80NB   | 4"<br>100NB  |            |               |
| A    | 48.8          | 61          | 77.5           | 90           | 115.8        | -          |               |
| В    | 80            | 100         | 100            | 120          | 120          |            |               |
| Code | SBN40         | SBN50       | SBN65          | SBN80        | SBN100       |            |               |