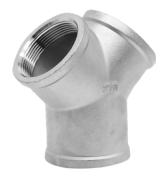

## **BSP 'Y' Type Tee**

## **Features**

- BSP Threaded Ends
- Working Pressure: 150lbs (psi) / 10bar
- Working Temperature: 250°C at 10bar
- Investment lost wax casting manufactured to ISO 9001: 2015
- BSP thread conforms with ISO 7-1/ISO 228-1
- Female Threads are Parallel (BSPP)
- Mill Test Certificates (EN10201 Type 2.2) available with all sizes
- 45°Off Main Branch