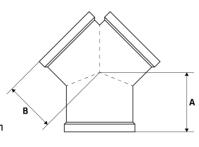

Unit: mm (unless stated otherwise)

## **Dimensions**

| Size | 1/2"<br>15NB | 3/4"<br>20NB | 1"<br>25NB | 11/4"<br>32NB | 11/2"<br>40NB | 2"<br>50NB |
|------|--------------|--------------|------------|---------------|---------------|------------|
| Α    | 30           | 35           | 41         | 50            | 52            | 62         |
| В    | 25           | 28           | 33         | 45            | 46            | 52         |
| Code | SY15         | SY20         | SY25       | SY32          | SY40          | SY50       |