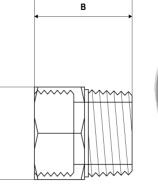

Unit: mm (unless stated otherwise)

## Dimensions

| Size | 1/4"x1/4"<br>8NBx8NB | 3/8"x3/8"<br>10NBx10NB | 1/2"x1/2"<br>15NBx15NB | 3/4"x3/4"<br>20NBx20NB | 1"x1"<br>25NBx25NB |
|------|----------------------|------------------------|------------------------|------------------------|--------------------|
| Α    | 15                   | 18                     | 25.5                   | 30.5                   | 36                 |
| В    | 28                   | 27.7                   | 33.5                   | 37                     | 38                 |
| Code | SES08                | SES10                  | SES15                  | SES20                  | SES25              |