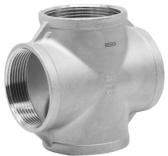

## **BSP Cross**

## **Features**

- BSP Threaded Ends
- Working Pressure: 150lbs (psi) / 10bar
- Working Temperature: 250°C at 10bar
- Investment lost wax casting manufactured to ISO 9001: 2015
- BSP thread conforms with ISO 7-1/ISO 228-1
- Female Threads are Parallel (BSPP)
- Mill Test Certificates (EN10201 Type 2.2) available with all sizes