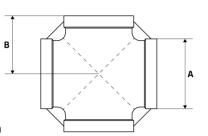

## **Dimensions**

Unit: mm (unless stated otherwise)

| Size | 1/2"<br>15NB | 3/4"<br>20NB | 1"<br>25NB | 11/4"<br>32NB | 11/2"<br>40NB | 2"<br>50NB |
|------|--------------|--------------|------------|---------------|---------------|------------|
| A    | 26.8         | 32.3         | 39.8       | 49            | 55.8          | 68         |
| В    | 27           | 27.5         | 36.2       | 43.5          | 45.4          | 56.5       |
| Code | SC15         | SC20         | SC25       | SC32          | SC40          | SC50       |