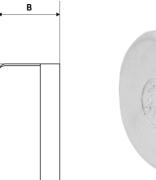

Unit: mm (unless stated otherwise)

## **Dimensions**

| Size | 1/8"<br>6NB | 1/4"<br>8NB | 3/8"<br>10NB | 1/2"<br>15NB | 3/4"<br>20NB | 1"<br>25NB | 11/4"<br>32NB |
|------|-------------|-------------|--------------|--------------|--------------|------------|---------------|
| Α    | 15          | 18          | 21           | 26.2         | 32.5         | 40         | 49            |
| В    | 14          | 18          | 18           | 20           | 22           | 22.5       | 28            |
| Code | SRC06       | SRC08       | SRC10        | SRC15        | SRC20        | SRC25      | SRC32         |

Α

| Size | 11/2"<br>40NB | 2"<br>50NB |
|------|---------------|------------|
| Α    | 55.5          | 67         |
| В    | 26.5          | 33.5       |
| Code | SRC40         | SRC50      |