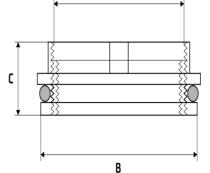

## **Dimensions**

| Size | 1"<br>25NB | 11/2"<br>40NB | 2"<br>50NB |
|------|------------|---------------|------------|
| Α    | 34         | 50            | 62         |
| В    | 44.9       | 60            | 74         |
| C    | 17.5       | 17.5          | 20.5       |
| Code | SSF25#     | SSF40#        | SSF50#     |

A

Unit: mm (unless stated otherwise)