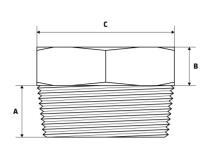

## **Dimensions**

Unit: mm (unless stated otherwise)

| Size | 1/2"<br>15NB | 3/4"<br>20NB | 1"<br>25NB | 11/4"<br>32NB | 11/2"<br>40NB | 2"<br>50NB |
|------|--------------|--------------|------------|---------------|---------------|------------|
| А    | 14*          | 16*          | 19*        | 21*           | 21*           | 22*        |
| В    | 8*           | 10*          | 10*        | 14*           | 16*           | 18*        |
| С    | 22.23        | 26.99        | 34.93      | 44.45         | 50.8          | 63.5       |
| Code | SHP3LB15     | SHP3LB20     | SHP3LB25   | SHP3LB32      | SHP3LB40      | SHP3LB50   |