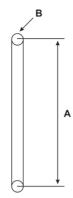

## **Dimensions**

Unit: mm (unless stated otherwise)

| Size | 1"<br>25.4 | 11/2"<br>38.1 | 2"<br>50.8 | 2 1/2"<br>63.5 | 3"<br>76.2 | 4"<br>101.6 | 6"<br>152.4 |
|------|------------|---------------|------------|----------------|------------|-------------|-------------|
| А    | 33.3       | 46            | 58.7       | 71.4           | 84.1       | 109.5       | 162.6       |
| В    | 6.6        | 6.6           | 6.6        | 6.6            | 6.6        | 6.6         | 6.6         |
| Code | RJTOS25    | RJTOS40       | RJTOS50    | RJTOS65        | RJTOS75    | RJTOS100    | RJTOS150    |