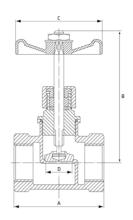

Unit: mm (unless stated otherwise)

## **Dimensions**

| Size | 1/2"<br>15NB | 3/4"<br>20NB | 1"<br>25NB | 11/4"<br>32NB | 11/2"<br>40NB | 2"<br>50NB |
|------|--------------|--------------|------------|---------------|---------------|------------|
| Α    | 52           | 60           | 71.5       | 81            | 91            | 101        |
| В    | 80           | 97           | 103        | 135           | 124           | 138        |
| С    | 70           | 70           | 80         | 80            | 90            | 100        |
| D    | 10           | 15           | 20         | 25            | 32            | 40         |
| Code | SGLV15       | SGLV20       | SGLV25     | SGLV32        | SGLV40        | SGLV50     |