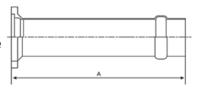

## **Dimensions**

Unit: mm (unless stated otherwise)

| Size      | 1"<br>25.4 | 11/2"<br>38.1 | 2"<br>50.8 | 2 1/2"<br>63.5 | 3"<br>76.2 | 4"<br>101.6 |
|-----------|------------|---------------|------------|----------------|------------|-------------|
| A         | 120        | 120           | 120        | 120            | 120        | 120         |
| Thickness | 1.5        | 1.5           | 1.5        | 1.5            | 1.5        | 1.5         |
| Code      | SSSHWL25   | SSSHWL40      | SSSHWL50   | SSSHWL65       | SSSHWL75   | SSSHWL100   |