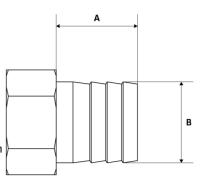

## **Dimensions**

Unit: mm (unless stated otherwise)

| Size | 1/4"x7<br>7x8NB | 1/4"x9.5<br>9.5x8NB | 3/8"<br>9.5x10NB | 1/2"<br>12.7x15NB | 3/4"<br>19x20NB | 1"<br>25.4x25NB | 11/4"<br>31.8x32NB |
|------|-----------------|---------------------|------------------|-------------------|-----------------|-----------------|--------------------|
| A    | 24.5            | 24.5                | 22.5             | 26                | 33              | 37.1            | 38                 |
| В    | 9               | 9                   | 9.5              | 12.7              | 19.5            | 25.4            | 31.8               |
| Code | SFH08           | SFH08-9             | SFH10            | SFH15             | SFH20           | SFH25           | SFH32              |

| Size | 11/2"<br>38.1x40NB | 2"<br>50.8x50NB |
|------|--------------------|-----------------|
| A    | 46.5               | 49              |
| В    | 38.1               | 51.4            |
| Code | SFH40              | SFH50           |