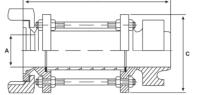

Unit: mm (unless stated otherwise)

## Dimensions

| Size | 1"<br>25.4 | 11/2"<br>38.1 | 2"<br>50.8 | 2 1/2"<br>63.5 | 3"<br>76.2 | 4"<br>101.6 |
|------|------------|---------------|------------|----------------|------------|-------------|
| Α    | 22.2       | 34.9          | 47.6       | 60             | 72.6       | 97.6        |
| В    | 212.5      | 212.5         | 212.5      | 212.5          | 212.5      | 212.5       |
| C    | 78         | 86            | 85         | 95             | 105        | 140         |
| Code | SSGMPWL25L | SSGMPWL40L    | SSGMPWL50L | SSGMPWL65L     | SSGMPWL75L | SSGMPWL100L |