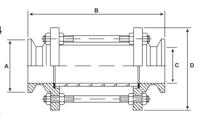

## **Dimensions**

Unit: mm (unless stated otherwise)

| Size | 1"<br>25.4 | 11/2"<br>38.1 | 2"<br>50.8 | 2 1/2"<br>63.5 | 3"<br>76.2 | 4"<br>101.6 |
|------|------------|---------------|------------|----------------|------------|-------------|
| A    | 50.5       | 50.5          | 64         | 77.5           | 91         | 119         |
| В    | 190        | 190           | 190        | 190            | 190        | 190         |
| С    | 23         | 34.8          | 47         | 60             | 72.9       | 97.4        |
| D    | 54         | 75            | 85         | 95             | 110        | 145         |
| Code | SSGFER25L  | SSGFER40L     | SSGFER50L  | SSGFER65L      | SSGFER75L  | SSGFER100L  |