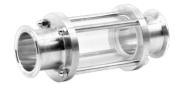

## Tri Clover Polycarbonate Sight Glass - Long

## **Features**

- Tri Clover ferrule connections
- Sight Glass Body is 316, however the Fasteners are 304
- Comes standard with polycarbonate viewing tube
- Polycarbonate maximum temperature 80°C
- No pressure rating is available from the manufacturer, we estimate maximum pressure rating of 2 bar
- Replacement tube lens available
- Polycarbonate is not suitable for Caustic and other CIP Chemicals