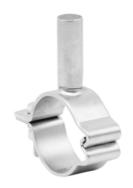

## **Stubbed Tube Clamp**

## **Features**

- 16mm Round Bar Stub
- Stands 50mm from tube (Stub 47mm long)
- To suit Outside Diameter tube
- Includes stainless fasteners (Metric)