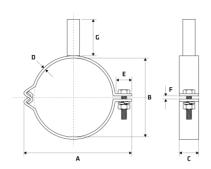

## **Stubbed Tube Clamp**

## **Features**

- 16mm Round Bar Stub
- Stands 50mm from tube (Stub 47mm long)
- To suit Outside Diameter tube
- Includes stainless fasteners (Metric)

## **Dimensions**

Unit: mm (unless stated otherwise)

| Size | 1"<br>25.4 | 11/4"<br>31.8 | 11/2"<br>38.1 | 2"<br>50.8 | 2 1/2"<br>63.5 | 3"<br>76.2 | 4"<br>101.6 |
|------|------------|---------------|---------------|------------|----------------|------------|-------------|
| А    | 58         | TBC           | 72.9          | 85.8       | 98.7           | 114.5      | 137         |
| В    | 25.4       | 31.8          | 38.1          | 50.8       | 63.5           | 76.2       | 101.6       |
| С    | 25         | 25            | 25            | 25         | 25             | 25         | 25          |
| D    | 3          | 3             | 3             | 3          | 3              | 3          | 3           |
| E    | 20         | 20            | 20            | 20         | 20             | 20         | 20          |
| F    | 4          | 4             | 4             | 4          | 4              | 4          | 4           |
| G    | 47         | 47            | 47            | 47         | 47             | 47         | 47          |
| Code | SSTC25     | SSTC30        | SSTC40        | SSTC50     | SSTC65         | SSTC75     | SSTC100     |