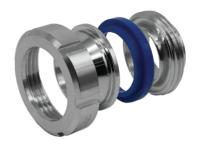

## **RJT Union with Slotted Nut**

## **Features**

- Complete Set including Slotted Nut, Male Part, Weld Liner and Stepped Seal (NBR)
- Slotted Nut is Grade 304
- Other material Seals available as separate parts