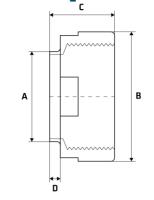

Unit: mm (unless stated otherwise)

Dimensions

| Size | 1/2"<br>12.7x15NB | 3/4"<br>19.05x20NB | 1"<br>25.4x25NB | 11/4"<br>31.8x32NB | 11/2"<br>38.1x40NB | 2"<br>50.8x50NB | 2 1/2"<br>63.5x65NB |
|------|-------------------|--------------------|-----------------|--------------------|--------------------|-----------------|---------------------|
| Α    | 12.7              | 19.05              | 25.4            | 31.8               | 38.1               | 50.8            | 63.5                |
| В    | 30                | 33.3               | 41.3            | 47.6               | 55                 | 73              | 84                  |
| С    | 28.6              | 28.6               | 28.6            | 36.5               | 36.5               | 36.5            | 41.3                |
| D    | 5.6               | 5.6                | 5.6             | 6                  | 6                  | 6               | 6                   |
| Code | SWSA15            | SWSA20             | SWSA25          | SWSA32             | SWSA40             | SWSA50          | SWSA65              |

| Size | 3"<br>76.2x80NB | 4"<br>101.6x100NB |
|------|-----------------|-------------------|
| Α    | 76.2            | 101.6             |
| В    | 100             | 125               |
| C    | 46              | 50.8              |
| D    | 6               | 8                 |
| Code | SWSA80          | SWSA100           |