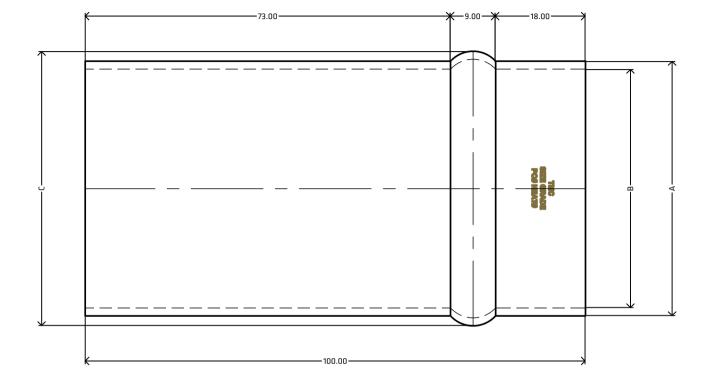

NOTES MATERIAL: STAINLESS STEEL GRADE: 304 DIMENSIONAL STANDARD: TMC SURFACE FINISH: 320 Citit MANUFACTURINC PROCESS: FORMED FROM ROUND TUBE UOM: MILLIMETERS (mm)

SUPPLIER TO REMOVE AND/OR DEBUR ALL SHARP EDGES ERRORS AND OMISSIONS EXCEPTED

FEATURES READY TO WELD STRAIGHT ONTO IMPERIAL SIZED TUBING ASSISTS IN ATTACHING A FLEXIBLE HOSE WITH THE USE OF A HOSE CLAMP

| MEASUREMENTS |       |        |       |       |       |  |  |  |  |  |
|--------------|-------|--------|-------|-------|-------|--|--|--|--|--|
| CODE         | SIZE  | INCH   | A     | В     | С     |  |  |  |  |  |
| SSSH20       | 19.05 | 3/4"   | 19.05 | 15.85 | 23.05 |  |  |  |  |  |
| SSSH25       | 25.4  | 1"     | 25.4  | 22.2  | 29.4  |  |  |  |  |  |
| SSSH30       | 31.8  | 11/4"  | 31.8  | 28.6  | 35.8  |  |  |  |  |  |
| SSSH40       | 38.1  | 11/2"  | 38.1  | 34.9  | 42.1  |  |  |  |  |  |
| SSSH50       | 50.8  | 2"     | 50.8  | 47.6  | 54.8  |  |  |  |  |  |
| SSSH65       | 63.5  | 2 1/2" | 63.5  | 60.3  | 67.5  |  |  |  |  |  |
| SSSH75       | 76.2  | 3"     | 76.2  | 73.0  | 80.2  |  |  |  |  |  |
| SSSH100      | 101.6 | 4"     | 101.6 | 98.4  | 105.6 |  |  |  |  |  |