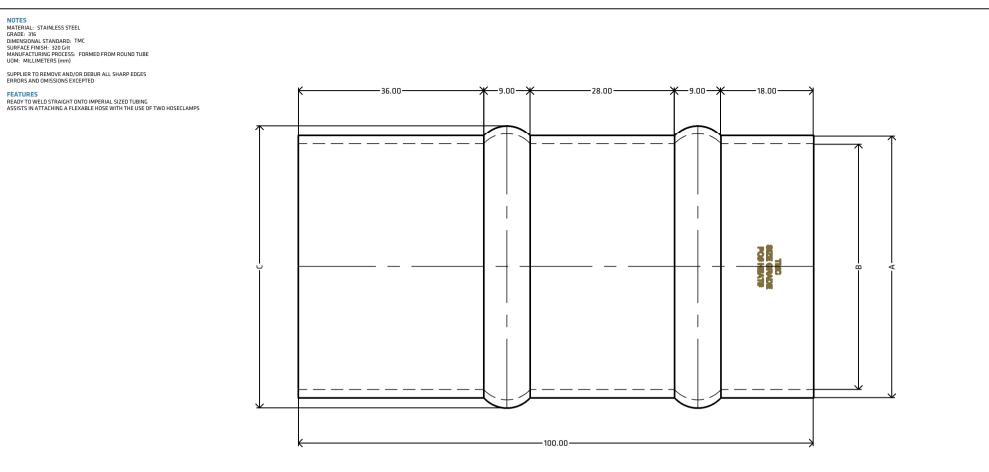

|  |         | MEASUREMENTS |       |       |       |       |  |  |  |  |  |  |  |
|--|---------|--------------|-------|-------|-------|-------|--|--|--|--|--|--|--|
|  | CODE    | SIZE         | INCH  | А     | В     | С     |  |  |  |  |  |  |  |
|  | SDSH25  | 25.4         | 1"    | 25.4  | 22.2  | 29.4  |  |  |  |  |  |  |  |
|  | SDSH40  | 38.1         | 11/2" | 38.1  | 34.9  | 42.1  |  |  |  |  |  |  |  |
|  | SDSH50  | 50.8         | 2"    | 50.8  | 47.6  | 54.8  |  |  |  |  |  |  |  |
|  | SDSH75  | 76.2         | 3"    | 76.2  | 73.0  | 80.2  |  |  |  |  |  |  |  |
|  | SDSH100 | 101.6        | 4"    | 101.6 | 98.4  | 105.6 |  |  |  |  |  |  |  |
|  | SDSH150 | 152.4        | 6"    | 152.4 | 149.2 | 156.4 |  |  |  |  |  |  |  |