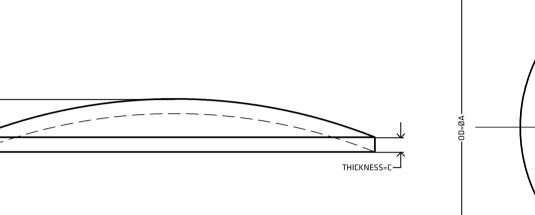

NOTES MATERIAL: STAINLESS STEEL GRADE: 31BL DIMENSIONAL STANDARD: TMC SURFACE FINISH: 28 MANUFACTURINC PROCESS: PRESSED FROM SHEET UOM: MILLIMETERS (mm)

SUPPLIER TO REMOVE AND/OR DEBUR ALL SHARP EDGES ERRORS AND OMISSIONS EXCEPTED

FEATURES TO SUIT IMPERIAL SIZED TUBE FOR BLANKING THE END OF A TUBE OUTSIDE DIAMETER OF THE CAP IS TUBE OD MINUS, ONE WALL THICKNESS FOR EASE OF WELDING

| MEASUREMENTS |       |        |       |      |     |  |  |  |  |
|--------------|-------|--------|-------|------|-----|--|--|--|--|
| CODE         | SIZE  | INCH   | ØA    | В    | C   |  |  |  |  |
| STDC25       | 25.4  | 1"     | 23.8  | 4.4  | 1.8 |  |  |  |  |
| STDC30       | 31.8  | 11/4"  | 30.2  | 5.0  | 1.8 |  |  |  |  |
| STDC40       | 38.1  | 11/2"  | 36.5  | 5.2  | 1.8 |  |  |  |  |
| STDC50       | 50.8  | 2"     | 49.2  | 6.5  | 1.8 |  |  |  |  |
| STDC65       | 63.5  | 2 1/2" | 61.9  | 7.3  | 1.8 |  |  |  |  |
| STDC75       | 76.2  | 3"     | 74.6  | 8.5  | 1.8 |  |  |  |  |
| STDC100      | 101.6 | 4"     | 100.0 | 9.0  | 1.8 |  |  |  |  |
| STDC125      | 127.0 | 5"     | 125.4 | 11.0 | 2.0 |  |  |  |  |
| STDC150      | 152.4 | 6"     | 150.8 | 11.4 | 2.0 |  |  |  |  |