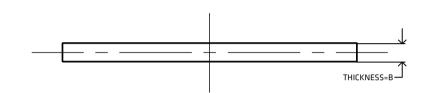

## FEATURES

FEATURES TO SUIT SQUARE TUBE (BOX SECTION) FOR BLANKING THE END OF SQUARE TUBING OUTSIDE MEASUREMENT OF THE CAP IS SQUARE TUBE MINUS, ONE WALL THICKNESS FOR EASE OF WELDING

| MEASUREMENTS |             |      |     |
|--------------|-------------|------|-----|
| CODE         | SIZE        | A    | B   |
| SSTFC20      | 19.05x19.05 | 17.0 | 2.0 |
| SSTFC25      | 25x25       | 23.0 | 2.0 |
| SSTFC30      | 31.8x31.8   | 29.0 | 2.0 |
| SSTFC40      | 40x40       | 38.0 | 2.0 |
| SSTFC50      | 50x50       | 48.0 | 3.0 |
| SSTFC75      | 75x75       | 72.0 | 3.0 |
| SSTFC80      | 80x80       | 77.0 | 3.0 |
| SSTFC100     | 100x100     | 97.0 | 3.0 |