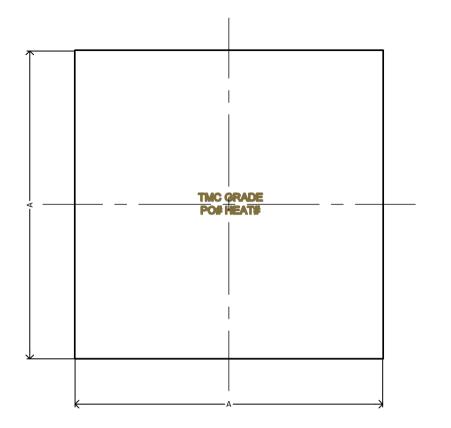

## FEATURES

FEATURES TO SUIT SQUARE TUBE (BOX SECTION) FOR BLANKING THE END OF SQUARE TUBING OUTSIDE MEASUREMENT OF THE CAP IS SQUARE TUBE MINUS, ONE WALL THICKNESS FOR EASE OF WELDING

| MEASUREMENTS |             |      |     |
|--------------|-------------|------|-----|
| CODE         | SIZE        | A    | B   |
| SSTFC20      | 19.05x19.05 | 17.0 | 2.0 |
| SSTFC25      | 25x25       | 23.0 | 2.0 |
| SSTFC30      | 31.8x31.8   | 29.0 | 2.0 |
| SSTFC40      | 40x40       | 38.0 | 2.0 |
| SSTFC50      | 50x50       | 48.0 | 3.0 |
| SSTFC75      | 75x75       | 72.0 | 3.0 |
| SSTFC80      | 80x80       | 77.0 | 3.0 |
| SSTFC100     | 100x100     | 97.0 | 3.0 |