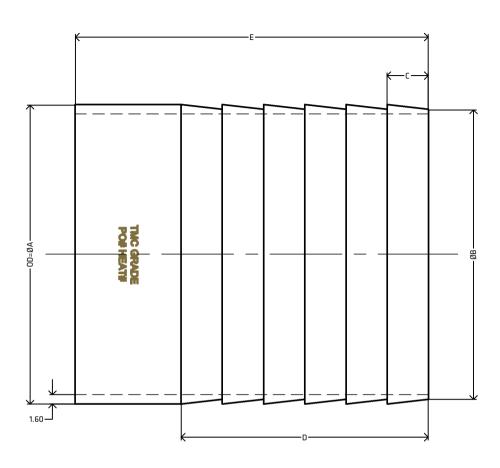

NOTES

MATERIAL: STAINLESS STEEL
GRADE: 316
DIMENSIONAL STANDARD: TMC
SURFACE FINISH: 1.2µm Ra
MANUFACTURINC PROCESS: MACHINED FROM TUBE
UOM: MILLIMETERS (mm)

SUPPLIER TO REMOVE AND/OR DEBUR ALL SHARP EDGES ERRORS AND OMISSIONS EXCEPTED

FEATURES
TO SUIT IMPERIAL SIZED TUBE
USED IN CONJUNCTION WITH A HOSE CLAMP TO ATTACH A FLEXIBLE HOSE

| MEASUREMENTS |       |        |       |       |     |      |      |  |  |  |  |  |
|--------------|-------|--------|-------|-------|-----|------|------|--|--|--|--|--|
| CODE         | SIZE  | INCH   | ØA    | ØВ    | u   | ם    | ш    |  |  |  |  |  |
| SBWH09       | 9.53  | 3/8"   | 9.53  | 7.93  | 4.0 | 16.0 | 38.0 |  |  |  |  |  |
| SBWH12       | 12.7  | 1/2"   | 12.7  | 11.1  | 5.0 | 30.0 | 45.0 |  |  |  |  |  |
| SBWH20       | 19.05 | 3/4"   | 19.05 | 17.45 | 5.0 | 30.0 | 45.0 |  |  |  |  |  |
| SBWH25       | 25.4  | 1"     | 25.4  | 23.8  | 6.0 | 36.0 | 60.0 |  |  |  |  |  |
| SBWH30       | 31.8  | 11/4"  | 31.8  | 30.2  | 6.0 | 36.0 | 60.0 |  |  |  |  |  |
| SBWH40       | 38.1  | 11/2"  | 38.1  | 36.5  | 6.0 | 36.0 | 60.0 |  |  |  |  |  |
| SBWH50       | 50.8  | 2"     | 50.8  | 49.2  | 7.0 | 42.0 | 60.0 |  |  |  |  |  |
| SBWH65       | 63.5  | 2 1/2" | 63.5  | 61.9  | 5.5 | 44.0 | 70.0 |  |  |  |  |  |
| SBWH75       | 76.2  | 3"     | 76.2  | 74.6  | 5.5 | 49.5 | 80.0 |  |  |  |  |  |
| SBWH100      | 101.6 | 4"     | 101.6 | 100.0 | 5.5 | 55.5 | 80.0 |  |  |  |  |  |