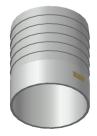

FEATURES
TO SUIT IMPERIAL SIZED TUBE
USED IN CONJUNCTION WITH A HOSE CLAMP TO ATTACH A FLEXIBLE HOSE

| MEASUREMENTS |       |        |       |       |     |      |      |  |  |  |  |  |
|--------------|-------|--------|-------|-------|-----|------|------|--|--|--|--|--|
| CODE         | SIZE  | INCH   | ØA    | ØВ    | u   | ם    | ш    |  |  |  |  |  |
| SBWH09       | 9.53  | 3/8"   | 9.53  | 7.93  | 4.0 | 16.0 | 38.0 |  |  |  |  |  |
| SBWH12       | 12.7  | 1/2"   | 12.7  | 11.1  | 5.0 | 30.0 | 45.0 |  |  |  |  |  |
| SBWH20       | 19.05 | 3/4"   | 19.05 | 17.45 | 5.0 | 30.0 | 45.0 |  |  |  |  |  |
| SBWH25       | 25.4  | 1"     | 25.4  | 23.8  | 6.0 | 36.0 | 60.0 |  |  |  |  |  |
| SBWH30       | 31.8  | 11/4"  | 31.8  | 30.2  | 6.0 | 36.0 | 60.0 |  |  |  |  |  |
| SBWH40       | 38.1  | 11/2"  | 38.1  | 36.5  | 6.0 | 36.0 | 60.0 |  |  |  |  |  |
| SBWH50       | 50.8  | 2"     | 50.8  | 49.2  | 7.0 | 42.0 | 60.0 |  |  |  |  |  |
| SBWH65       | 63.5  | 2 1/2" | 63.5  | 61.9  | 5.5 | 44.0 | 70.0 |  |  |  |  |  |
| SBWH75       | 76.2  | 3"     | 76.2  | 74.6  | 5.5 | 49.5 | 80.0 |  |  |  |  |  |
| SBWH100      | 101.6 | 4"     | 101.6 | 100.0 | 5.5 | 55.5 | 80.0 |  |  |  |  |  |