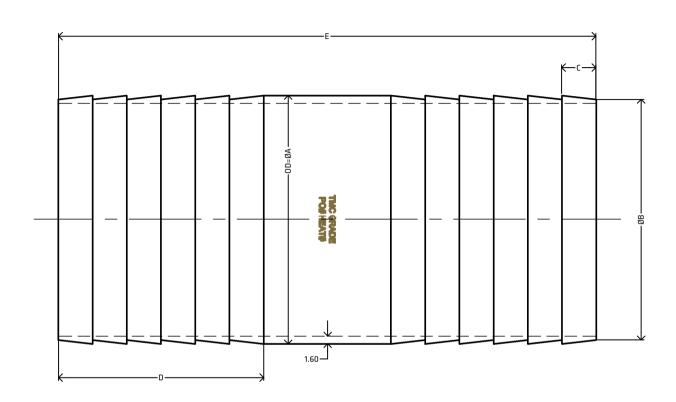

NOTES

MATERIAL: STAINLESS STEEL
GRADE: 316
DIMENSIONAL STANDARD: TMC
SURFACE FINISH: 1.2µm Ra
MANUFACTURINC PROCESS: MACHINED FROM TUBE
UOM: MILLIMETERS (mm)

SUPPLIER TO REMOVE AND/OR DEBUR ALL SHARP EDGES ERRORS AND OMISSIONS EXCEPTED

FEATURES
TO SUIT IMPERIAL SIZED FLEXIBLE HOSE
USED IN CONJUNCTION WITH A HOSE CLAMP TO ATTACH A FLEXIBLE HOSE

| MEASUREMENTS |       |        |       |       |     |      |       |  |  |  |  |
|--------------|-------|--------|-------|-------|-----|------|-------|--|--|--|--|
| CODE         | SIZE  | INCH   | ØA    | ØВ    | U   | ם    | E     |  |  |  |  |
| SDH12        | 12.7  | 1/2"   | 12.7  | 11.1  | 5.0 | 30.0 | 75.0  |  |  |  |  |
| SDH20        | 19.05 | 3/4"   | 19.05 | 17.45 | 5.0 | 30.0 | 75.0  |  |  |  |  |
| SDH25        | 25.4  | 1"     | 25.4  | 23.8  | 6.0 | 36.0 | 90.0  |  |  |  |  |
| SDH30        | 31.8  | 11/4"  | 31.8  | 30.2  | 6.0 | 36.0 | 90.0  |  |  |  |  |
| SDH40        | 38.1  | 11/2"  | 38.1  | 36.5  | 6.0 | 36.0 | 90.0  |  |  |  |  |
| SDH50        | 50.8  | 2"     | 50.8  | 49.2  | 7.0 | 42.0 | 110.0 |  |  |  |  |
| SDH65        | 63.5  | 2 1/2" | 63.5  | 61.9  | 5.5 | 44.0 | 120.0 |  |  |  |  |
| SDH75        | 76.2  | 3"     | 76.2  | 74.6  | 5.5 | 49.5 | 135.0 |  |  |  |  |
| SDH100       | 101.6 | 4"     | 101.6 | 100.0 | 5.5 | 55.5 | 150.0 |  |  |  |  |